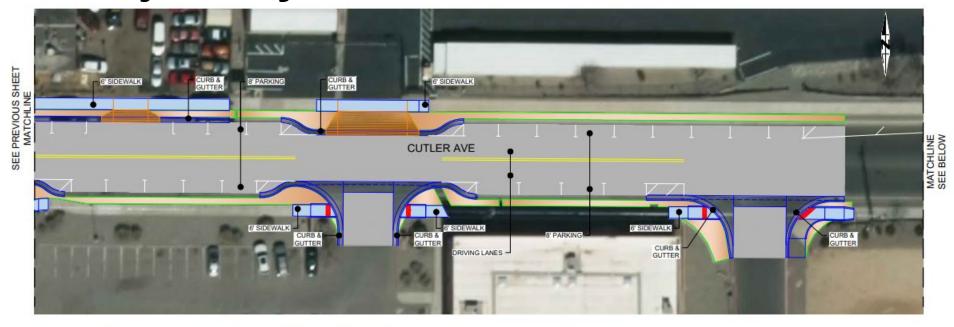

## 02 - Project Layout – Plan View, 1 of 2

RAPID FLASHING

#### Pedestrian Access Improvements

- ADA/PROWAG compliant sidewalk, drivepads and curb ramps.
- o Protected parking via bulbouts.
- o Rapid flashing beacons at high volume pedestrian crossing.