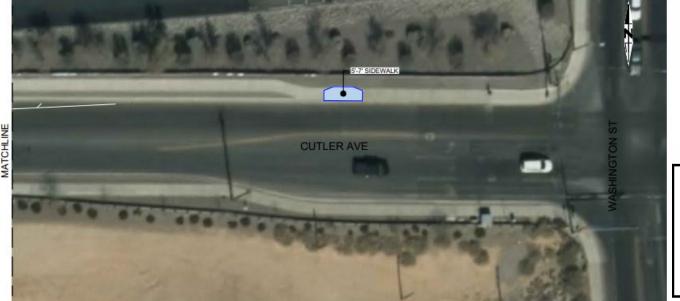

# **Cutler Avenue Pedestrian Improvements**





## **Agenda**





- 01 Project Description
- **02** Project Layout Plan View
- 03 Project Typical Section
- 04 Questions/Comments



#### 01 - Project Description

#### Corridor Improvements

 Roadway Mill and overlay, signing and striping, sidewalk, drivepads, curb ramps, gravel landscaping.

#### Pedestrian Access Improvements

- ADA/PROWAG compliant sidewalk, drivepads and curb ramps.
- o Protected parking via bulbouts.
- o Rapid flashing beacons at high volume pedestrian crossing.



### 01 - Project Limits and Vicinity Map



Project limits: Cutler Avenue cul-de-sac to Washington Street

Project length = 0.30 miles

## 02 - Project Layout – Plan View, 1 of 2



RAPID FLASHING

## 02 - Project Layout - Plan View, 2 of 2







## 03 - Project Typical Section





# 04 - Questions/Comments