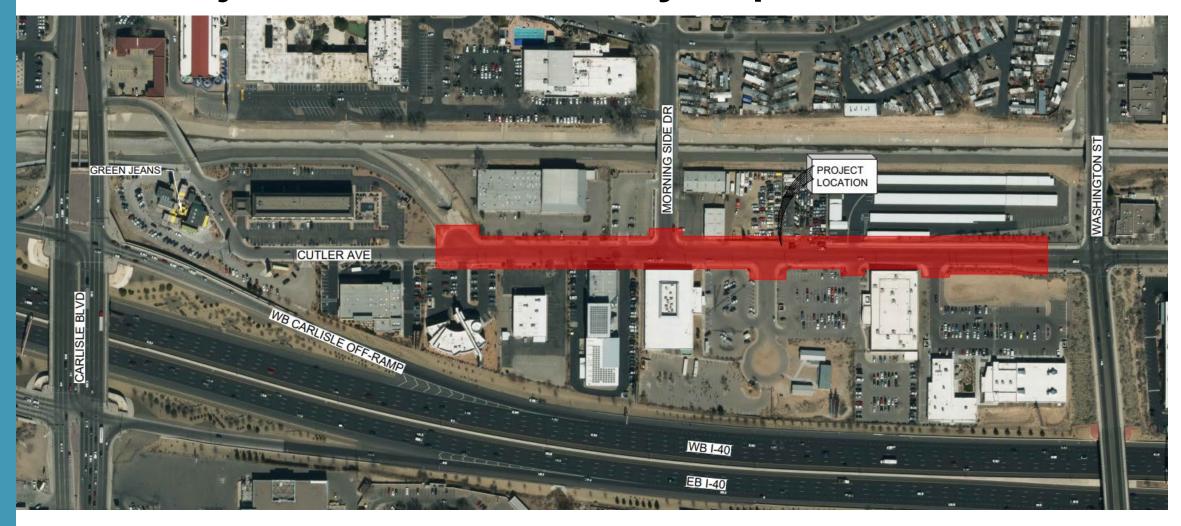

### 01 - Project Limits and Vicinity Map

Project limits: Cutler Avenue cul-de-sac to Washington Street

Project length = 0.30 miles