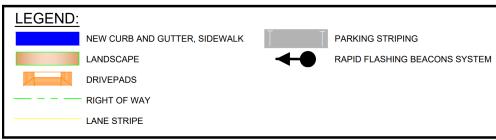

## 02 - Project Layout – Plan View, 1 of 2

RAPID FLASHING

## 02 - Project Layout - Plan View, 2 of 2