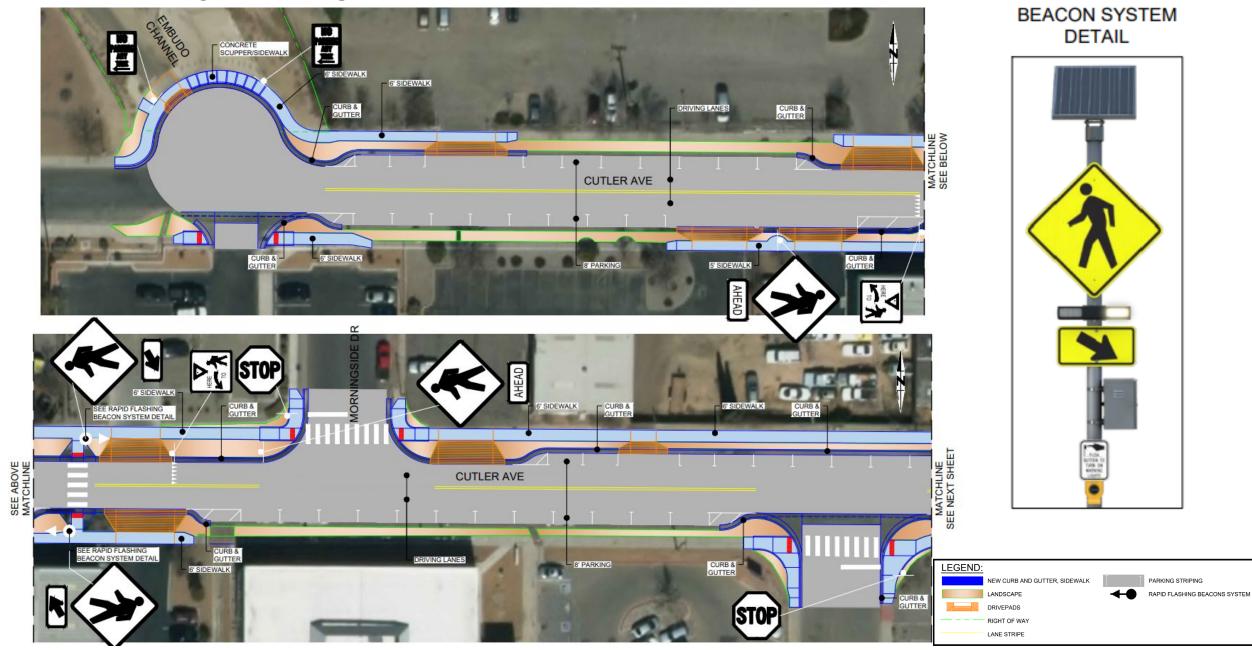

## 02 - Project Layout – Plan View, 1 of 2

RAPID FLASHING

## 02 - Project Layout - Plan View, 2 of 2