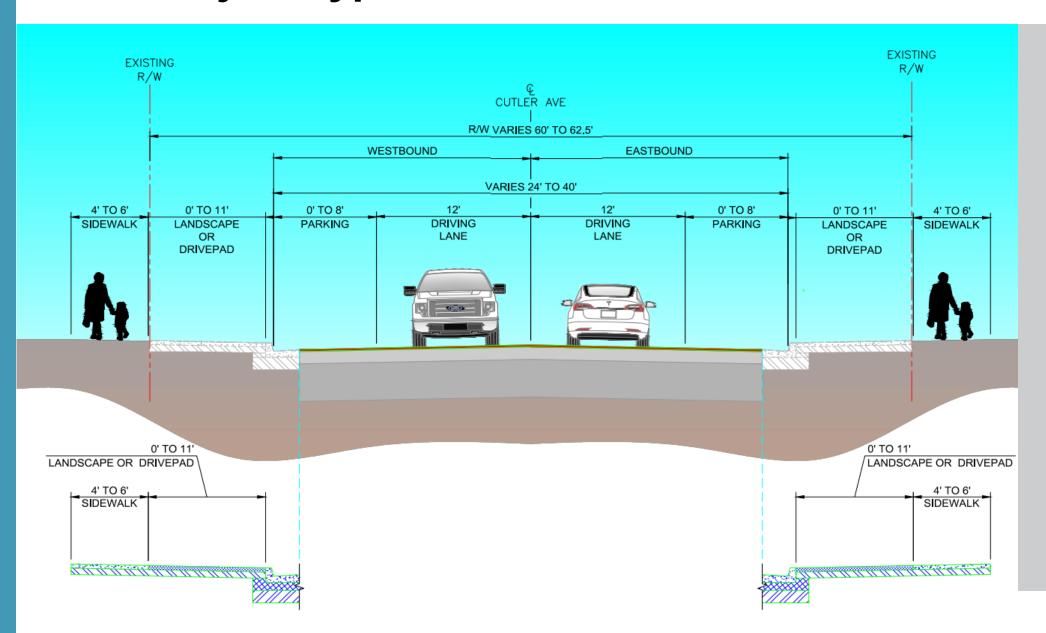

rian Improvements**





## **Agenda**





- 01 Project Description
- **02** Project Layout Plan View
- 03 Project Typical Section
- 04 Questions/Comments



#### 01 - Project Description

#### Corridor Improvements

 Roadway Mill and overlay, signing and striping, sidewalk, drivepads, curb ramps, gravel landscaping.

#### Pedestrian Access Improvements

- ADA/PROWAG compliant sidewalk, drivepads and curb ramps.
- o Protected parking via bulbouts.
- o Rapid flashing beacons at high volume pedestrian crossing.



### 01 - Project Limits and Vicinity Map



Project limits: Cutler Avenue cul-de-sac to Washington Street

Project length = 0.30 miles

## 02 - Project Layout – Plan View, 1 of 2



RAPID FLASHING

## 02 - Project Layout - Plan View, 2 of 2







## 03 - Project Typical Section





# 04 - Questions/Comments